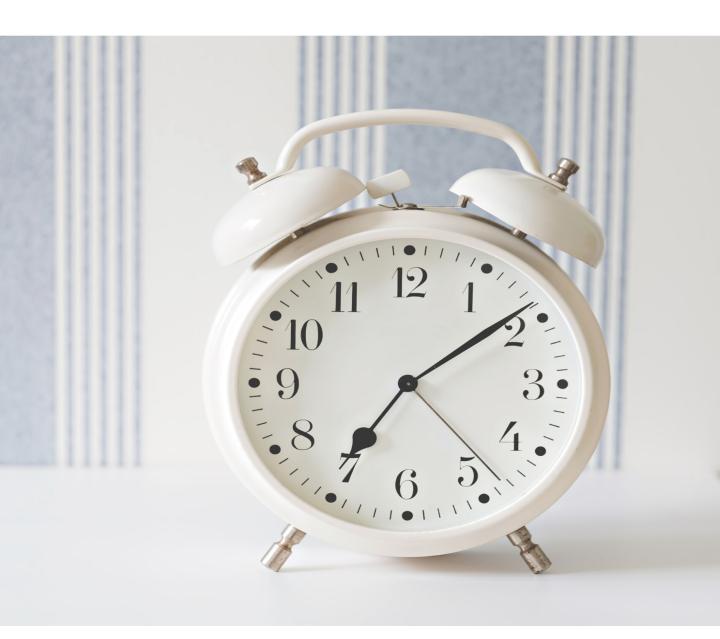

#### When I Start High School



A Social Story for students commencing Year 7



### I am going to a new school next year.





My new school is called high school. It is bigger and has more older students.





In high school, I will have lots of different classes, teachers and classrooms.





### I will wear a new uniform when I start high school.





#### I need to make sure I get to school on time everyday.





#### I am excited to go to high school





At high school I will have a locker where I keep my books and other school things.





I will need to keep my locker clean and remember to keep it closed and locked when I'm not using it.





# I will have a timetable. This tells me what classes I have, when I have them and who my teacher is.





I will keep a school diary.
This will help me
remember my homework
and what to pack
everyday.





## I will also have a sports bag that I bring when I have PDHPE classes.





I need to bring my books, pens and computer with me to school everyday.





At recess and lunch, I can sit and talk with my friends, or play games like handball in the playground.





If I am having problems in high school, I can speak to my year coordinator.





If I am