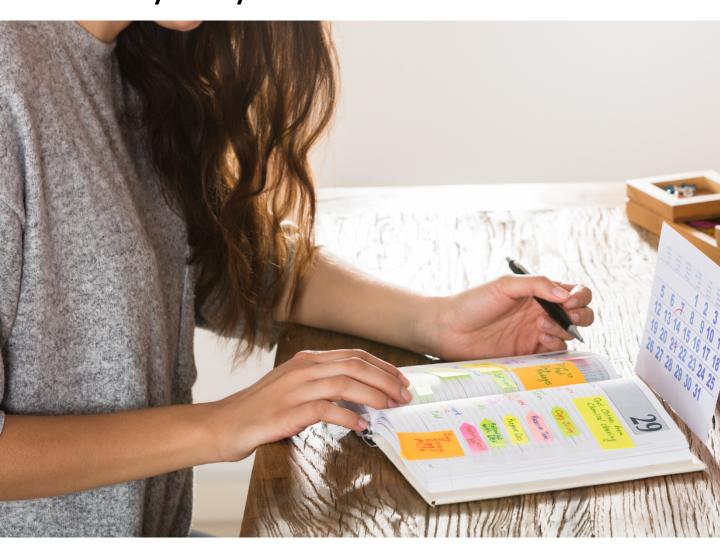

# I will have a timetable. This tells me what classes I have, when I have them and who my teacher is.

I will keep a school diary.
This will help me
remember my homework
and what to pack
everyday.