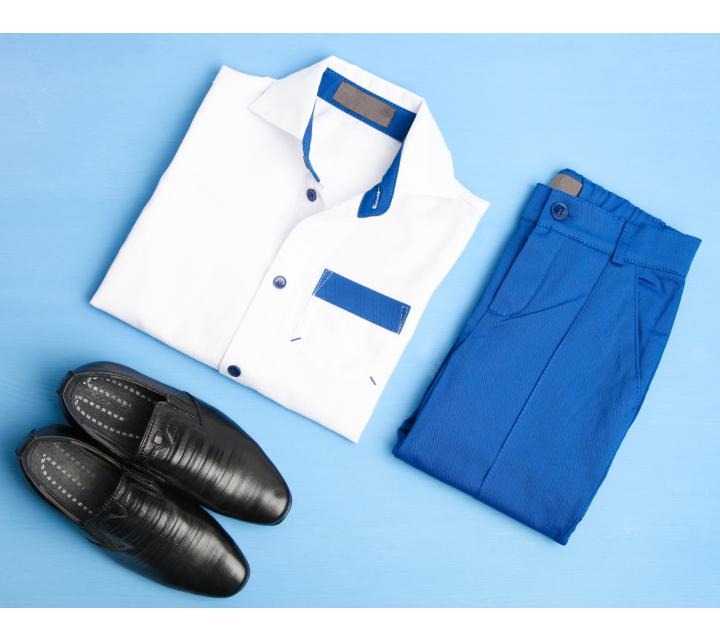

#### When I Start High School



A Social Story for students commencing Year 7



### I am going to a new school next year.





My new school is called high school. It is bigger and has more older students.





In high school, I will have lots of different classes, teachers and classrooms.





### I will wear a new uniform when I start high school.





#### I need to make sure I get to school on time everyday.





#### I am excited to go to high school





At high school I will have a locker where I keep my books and other school things.





I will need to keep my locker clean and remember to keep it closed and locked when I'm not using it.





# I will have a timetable. This tells me what classes I have, when I have them and who my teacher is.





I will keep a school diary.
This will help me
remember my homework
and what to pack
everyday.





## I will also have a sports bag that I bring when I have PDHPE classes.





I need to bring my books, pens and computer with me to school everyday.





At recess and lunch, I can sit and talk with my friends, or play games like handball in the playground.





If I am having problems